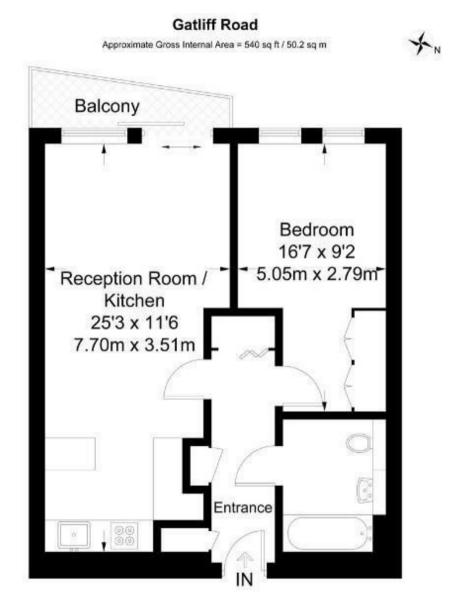

#### £745 Per Week

A spacious and bright ONE DOUBLE BEDROOM apartment of approx. 540 sq.ft (50sq.m) in Caro Point, Grosvenor Waterside. This well-presented property offers an open plan reception with integrated kitchen and floor to ceiling windows, a PRIVATE BALCONY, built-in wardrobes to the bedroom, a contemporary bathroom, a utility cupboard and wood flooring.

### GARTON JONES.COM

8 Gatliff Road Grosvenor Waterside Chelsea London SW1W 8DP Sales +44 (0) 20 7730 5007 gws@gartonjones.com www.gartonjones.com

- 540 Sq.ft (50 Sq.m)
- · One Double Bedroom
- · Open Plan Reception
- · Integrated Kitchen
- · Contemporary Bathroom
- · 24 Hour Concierge Service
- · Floor To Ceiling Windows
- · Wood Flooring
- On-Site Sainsbury's, Coffee Shop, Private Kids Club & Crèche
- Walking Distance To The Shops, Restaurants & Transport Links Of Sloane Square & Victoria