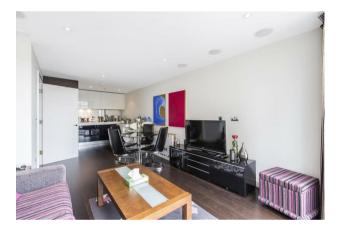

#### £745 Per Week

A spacious and bright ONE DOUBLE BEDROOM apartment of approx. 540 sq.ft (50sq.m) in Caro Point, Grosvenor Waterside. This well-presented property offers an open plan reception with integrated kitchen and floor to ceiling windows, a PRIVATE BALCONY, built-in wardrobes to the bedroom, a contemporary bathroom, a utility cupboard and wood flooring.

### GARTON JONES.COM

8 Gatliff Road Grosvenor Waterside Chelsea London SW1W 8DP Sales +44 (0) 20 7730 5007 gws@gartonjones.com www.gartonjones.com

- 540 Sq.ft (50 Sq.m)
- · One Double Bedroom
- · Open Plan Reception
- · Integrated Kitchen
- · Contemporary Bathroom
- · 24 Hour Concierge Service
- · Floor To Ceiling Windows
- · Wood Flooring
- On-Site Sainsbury's, Coffee Shop, Private Kids Club & Crèche
- Walking Distance To The Shops, Restaurants & Transport Links Of Sloane Square & Victoria